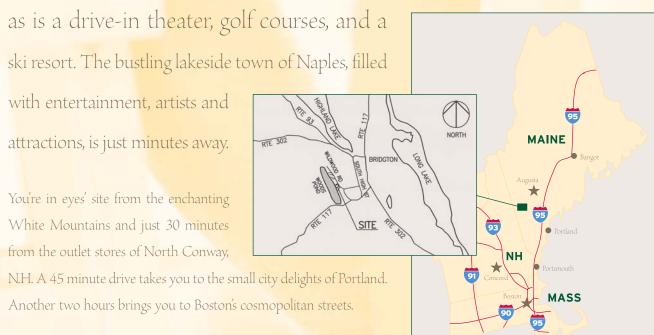

# Far from everyday. Close to everything you treasure.

In the heart of Maine's well-loved Lakes Region, Sanctuary Cove is minutes from downtown Bridgton, where historic buildings line Main Street and antique shops and one-of-a-kind storefronts abound. Bridgton Hospital is here,