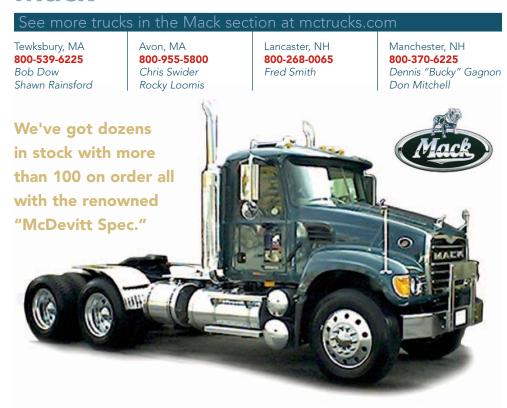

#### Mack

### We have your truck in stock with more arriving daily

- Mack engines of 400 or 427 horsepower
- Mack 10 speed or Allison automatic transmissions
- 44,000 lb., 52,000 lb. or 58,000 lb. rears
- 187," 227" or 265" wheelbase tandems and tri-axles

We know Mack trucks.
We know how to work them.
We know how to service them and we know how to order them!

#### The McDevitt Spec Mack

Ask our sales people for the details. You'll be glad you did.

#### See more trucks in the Volvo section at mctrucks.com

Tewksbury, MA 800-539-6225 Bob Dow Shawn Rainsford Avon, MA 800-955-5800 Chris Swider Rocky Loomis Lancaster, NH 800-268-0065 Fred Smith

Manchester, NH 800-370-6225 Dennis "Bucky" Gagnon Don Mitchell