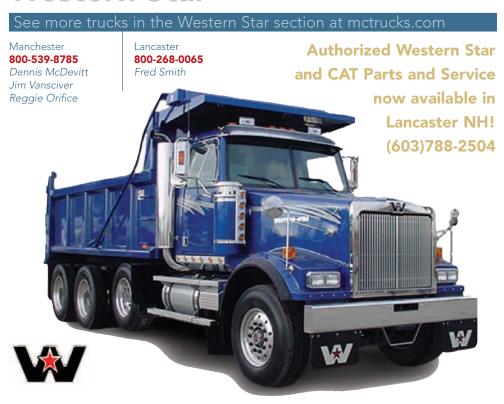

# **Western Star**

- Heavy-haul, 48" Sleeper trucks with 475 Cat or 500 Detroit IN STOCK! Low-Roof or Hi-Roof!
- Tri-axle Dumps with 450
   Mercedes Benz IN STOCK!
   7-Year/250K Miles Engine
   Warranty!
- Heavy-Haul, 475 Cat, Day Cab tractors IN STOCK!