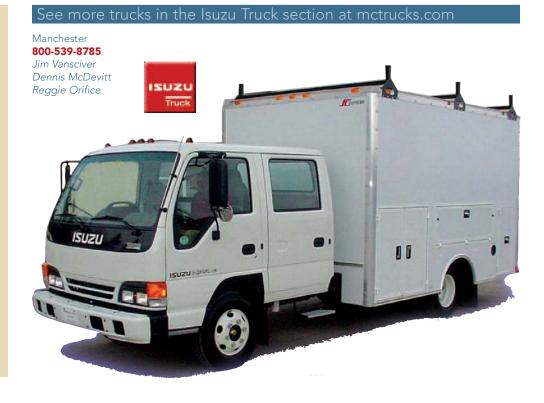

 Always a great selection of Isuzu chassis, or buy complete with

van bodies

GVW Range
 12000#–26000#,
 manual or auto
 transmission

# Isuzu Truck