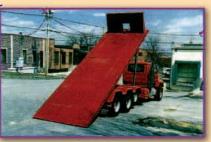

# FAMILY OF REFUSE EQUIPMENT

20 CY DUMP BODY WITH TRAILER

CONTAINERS • ROLL OFFS
RECYCLING EQUIPMENT • BALERS
SLUDGE CONTAINERS
ROLL-OFF HOISTS
TRANSFER STATIONS
RECYCLING TRUCKS & BODIES

"PREMIER" ROLL-OFF SYSTEM

**ROLL-OFF FLAT BED** 

SELF-CONTAINED COMPACTORS

STATIONARY COMPACTORS

36 CY WITH COMPACTOR

"NATIONAL RECYCLING"
BODIES

STATIONARY COMPACTORS

We are proud to provide specifications, dimensions, and features on our equipment upon request. Call us for assistance in specifying the best piece of equipment for your needs.