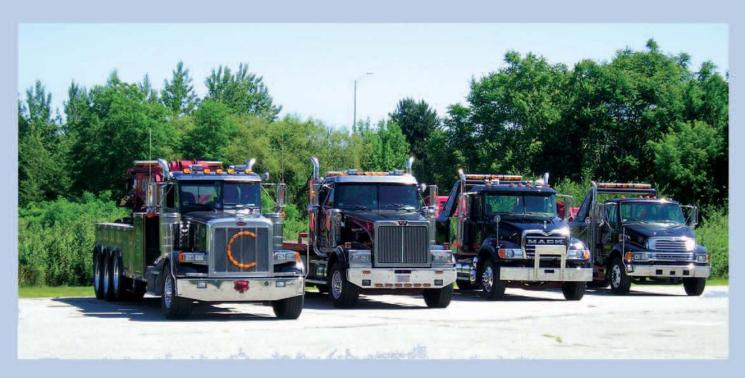

# COADY'S TOWING SERVICE

145 Marston Street, Inc. d/b/a Coady's Towing Service 139 Marston Street Lawrence, MA 01841

888-685-4138.

Open 24 hours a day - 7 days a week.