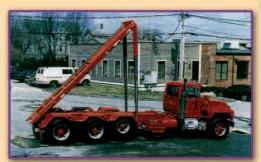

# FAMILY OF REFUSE EQUIPMENT

20 CY DUMP BODY WITH TRAILER

CONTAINERS • ROLL OFFS
RECYCLING EQUIPMENT • BALERS
SLUDGE CONTAINERS
ROLL-OFF HOISTS
TRANSFER STATIONS
RECYCLING TRUCKS & BODIES

"PREMIER" ROLL-OFF SYSTEM

**ROLL-OFF FLAT BED** 

SELF-CONTAINED COMPACTORS

STATIONARY COMPACTORS

36 CY WITH COMPACTOR

"NATIONAL RECYCLING"
BODIES

STATIONARY COMPACTORS

We are proud to provide specifications, dimensions, and features on our equipment upon request. Call us for assistance in specifying the best piece of equipment for your needs.