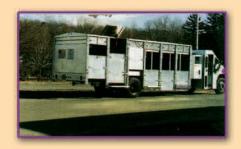

# FAMILY OF REFUSE EQUIPMENT

20 CY DUMP BODY WITH TRAILER

CONTAINERS • ROLL OFFS
RECYCLING EQUIPMENT • BALERS
SLUDGE CONTAINERS
ROLL-OFF HOISTS
TRANSFER STATIONS
RECYCLING TRUCKS & BODIES

"PREMIER" ROLL-OFF SYSTEM

**ROLL-OFF FLAT BED** 

SELF-CONTAINED COMPACTORS

STATIONARY COMPACTORS

36 CY WITH COMPACTOR

"NATIONAL RECYCLING"
BODIES

STATIONARY COMPACTORS

We are proud to provide specifications, dimensions, and features on our equipment upon request. Call us for assistance in specifying the best piece of equipment for your needs.