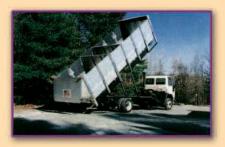

# FAMILY OF REFUSE EQUIPMENT

20 CY DUMP BODY WITH TRAILER

CONTAINERS • ROLL OFFS
RECYCLING EQUIPMENT • BALERS
SLUDGE CONTAINERS
ROLL-OFF HOISTS
TRANSFER STATIONS
RECYCLING TRUCKS & BODIES

"PREMIER" ROLL-OFF SYSTEM

**ROLL-OFF FLAT BED** 

SELF-CONTAINED COMPACTORS

STATIONARY COMPACTORS

36 CY WITH COMPACTOR

"NATIONAL RECYCLING"
BODIES

STATIONARY COMPACTORS

We are proud to provide specifications, dimensions, and features on our equipment upon request. Call us for assistance in specifying the best piece of equipment for your needs.