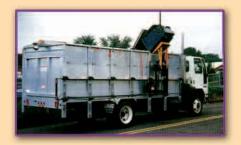

# FAMILY OF REFUSE EQUIPMENT

20 CY DUMP BODY WITH TRAILER

CONTAINERS • ROLL OFFS
RECYCLING EQUIPMENT • BALERS
SLUDGE CONTAINERS
ROLL-OFF HOISTS
TRANSFER STATIONS
RECYCLING TRUCKS & BODIES

"PREMIER" ROLL-OFF SYSTEM

**ROLL-OFF FLAT BED** 

SELF-CONTAINED COMPACTORS

STATIONARY COMPACTORS

36 CY WITH COMPACTOR

"NATIONAL RECYCLING"
BODIES

STATIONARY COMPACTORS

We are proud to provide specifications, dimensions, and features on our equipment upon request. Call us for assistance in specifying the best piece of equipment for your needs.