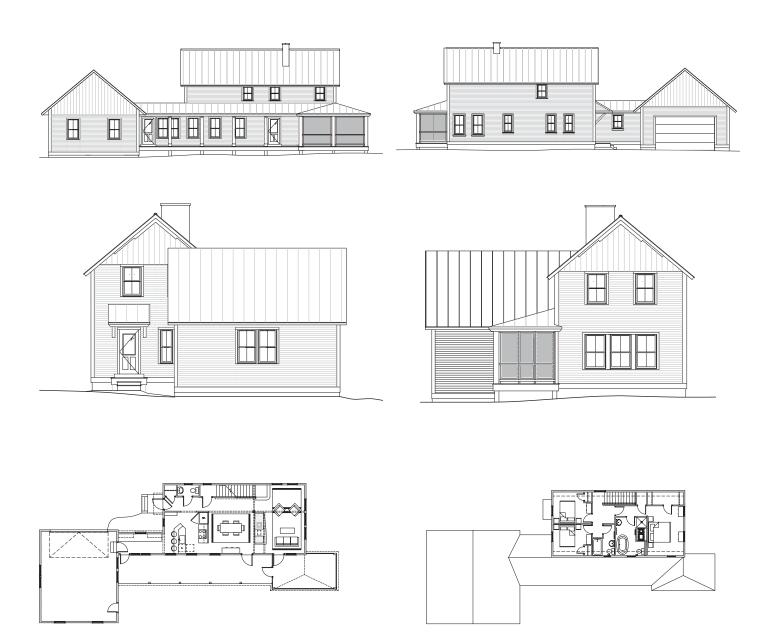

## The Farmhouse

StyleBedroomsBathsDining RoomPorchGarageFireplaceThe Farmhouse32.5SeparateScreened2-Car1 double sided