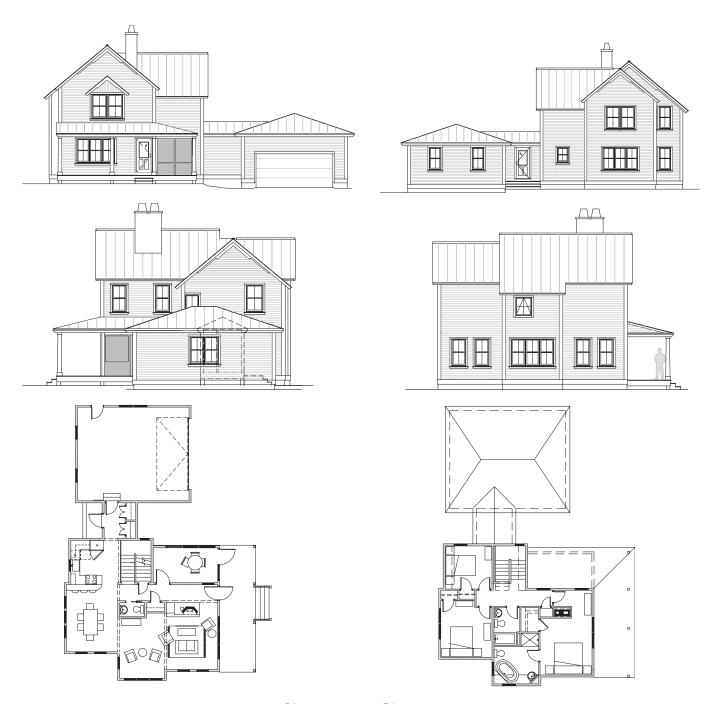

## **Sandy Creek**

| Style       | Bedrooms | Baths | Dining Room | Porch    | Garage | Fireplace |
|-------------|----------|-------|-------------|----------|--------|-----------|
| Sandy Creek | 3        | 2.5   | Separate    | Screened | 2-Car  | 1         |

<sup>°</sup>Images and progress sketches provided by Barba + Wheelock Architecture Preservation + Design. All Rights Reserved, 2004