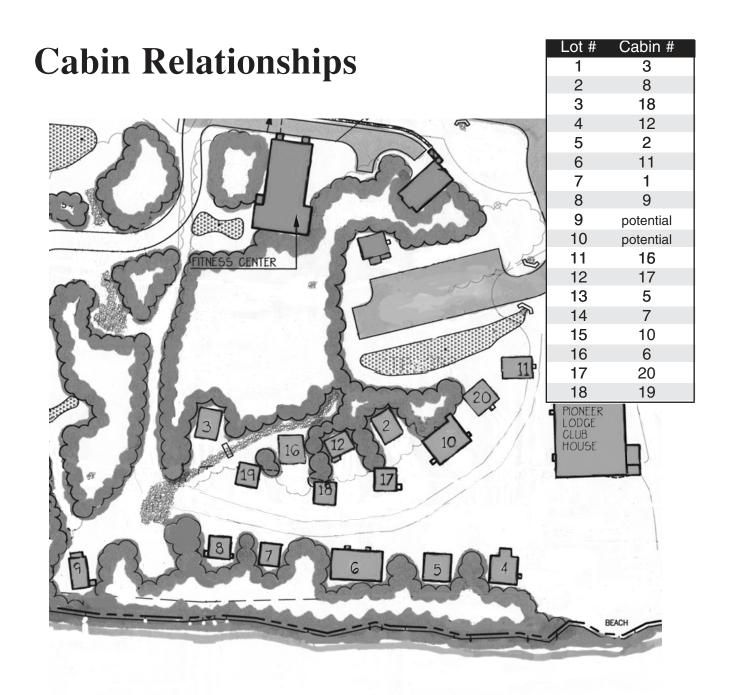

-------|-------|-------------|----------|--------|-----------|
| The Pioneer | 3        | 2.5   | Separate    | Screened | 2-Car  | 1         |

<sup>°</sup>Images and progress sketches provided by Barba + Wheelock Architecture Preservation + Design. All Rights Reserved, 2004



## **Sandy Creek**

| Style       | Bedrooms | Baths | Dining Room | Porch    | Garage | Fireplace |
|-------------|----------|-------|-------------|----------|--------|-----------|
| Sandy Creek | 3        | 2.5   | Separate    | Screened | 2-Car  | 1         |

<sup>°</sup>Images and progress sketches provided by Barba + Wheelock Architecture Preservation + Design. All Rights Reserved, 2004



## The Farmhouse

StyleBedroomsBathsDining RoomPorchGarageFireplaceThe Farmhouse32.5SeparateScreened2-Car1 double sided