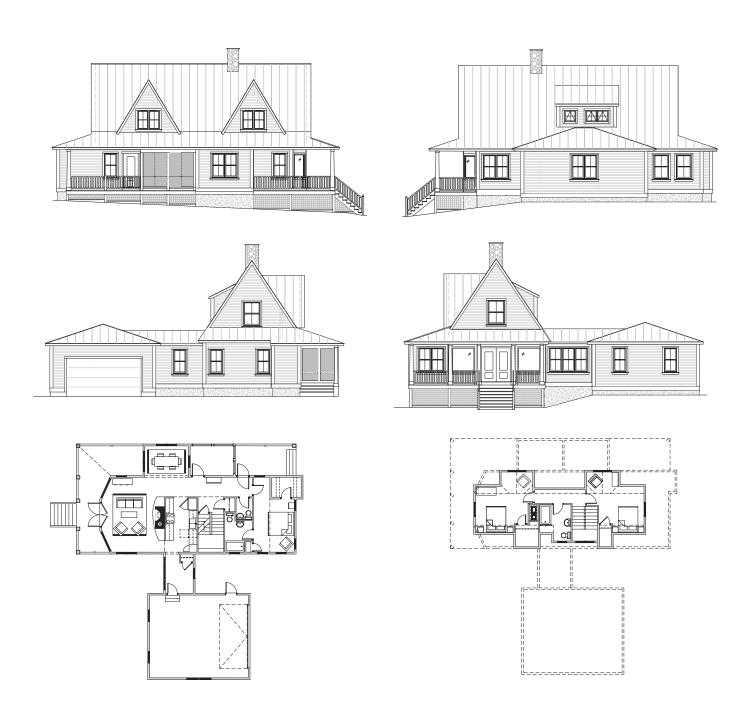

## The Pioneer

| Style       | Bedrooms | Baths | Dining Room | Porch    | Garage | Fireplace |
|-------------|----------|-------|-------------|----------|--------|-----------|
| The Pioneer | 3        | 2.5   | Separate    | Screened | 2-Car  | 1         |

<sup>°</sup>Images and progress sketches provided by Barba + Wheelock Architecture Preservation + Design. All Rights Reserved, 2004