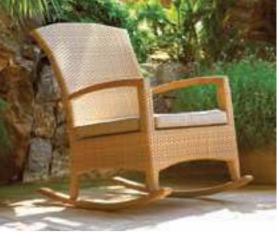

## Gloster

- ► Plantation Woven Rocker (top left)
- Anassa Mocha Deep
  Seating Set (bottom left)
- Kingston Teak Host Dining Set (right)

Kettler

Lloyd/Flanders

Jensen Jarrah

Telescope

**New River** 

Cape May