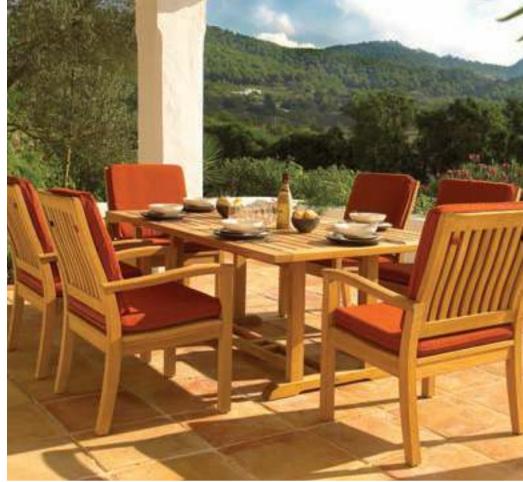

## Gloster

- ► Plantation Woven Rocker (top left)
- Anassa Mocha Deep
  Seating Set (bottom left)
- Kingston Teak Host Dining Set (right)

Kettler

Lloyd/Flanders

Jensen Jarrah

Telescope

**New River** 

Cape May